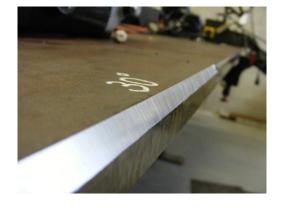

# PRODUCE HIGH-QUALITY MACHINED BEVELS EFFICIENTLY WITH THIS PORTABLE ERGONOMIC POWER TOOL

The **Steelmax BM 25** produces accurate, high quality, machined bevels from 0 to 90 degrees with a maximum bevel width up to 1" (25mm) using a high-speed rotary milling head with 5 replaceable carbide cutting inserts. The newly designed unit produces consistent and repeatable bevel geometry that promotes better fit-up and high-quality welding results which reduce costs and rework. The milled finish requires no additional grinding or secondary work, and plates are weld ready. In addition to producing high quality bevels, this versatile machine can be used for 90-degree plate facing for square groove butt welds.