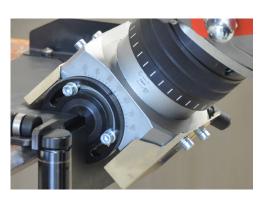

# PRODUCE HIGH-QUALITY MACHINED BEVELS EFFICIENTLY WITH THIS PORTABLE ERGONOMIC POWER TOOL

The **Steelmax BM 25** produces accurate, high quality, machined bevels from 0 to 90 degrees with a maximum bevel width up to 1" (25mm) using a high-speed rotary milling head with 5 replaceable carbide cutting inserts. The newly designed unit produces consistent and repeatable bevel geometry that promotes better fit-up and high-quality welding results which reduce costs and rework. The milled finish requires no additional grinding or secondary work, and plates are weld ready. In addition to producing high quality bevels, this versatile machine can be used for 90-degree plate facing for square groove butt welds.

#### Milling Heads & Consumables

- SM-GLW-000052 Milling head
- SM-PLY-000756 Cutting insert

Milling head equipped with 5 cutting inserts

**Steelmax**. The tools of innovation.

303-690-9146

STEELMAX.COM

sales@Steelmax.com