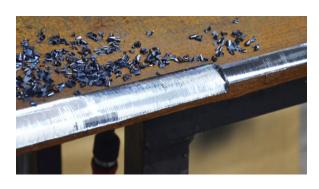

# PRODUCE HIGH-QUALITY MACHINED BEVELS EFFICIENTLY WITH THIS PORTABLE ERGONOMIC POWER TOOL

The **Steelmax BM 25** produces accurate, high quality, machined bevels from 0 to 90 degrees with a maximum bevel width up to 1" (25mm) using a high-speed rotary milling head with 5 replaceable carbide cutting inserts. The newly designed unit produces consistent and repeatable bevel geometry that promotes better fit-up and high-quality welding results which reduce costs and rework. The milled finish requires no additional grinding or secondary work, and plates are weld ready. In addition to producing high quality bevels, this versatile machine can be used for 90-degree plate facing for square groove butt welds.