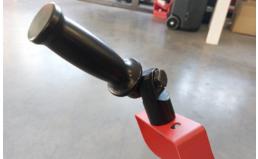

out Load)               | 1800-5850 rpm                                            |
| Maximum Bevel Width (b)                    | I" (25 mm)                                               |
| Bevel Angle (ß, depending on milling head) | 0°-90°                                                   |
| Maximum Depth of Cut                       | I/ 2" (I2.5mm)                                           |
| Minimum workpiece thickness                | 1/8" (2 mm)                                              |
| Weight (Without Milling Head)              | 28 lbs (12.5 kg)                                         |
| Part Numbers                               | SM-BM 25 (120V/ 50-60Hz)<br>SM-BM 25-230 (230V/ 50-60Hz) |



Ergonomic handle increases ease of use for left & right handed operators





#### **Basic Set**

- Beveling machine incl. milling head with 5 cutting inserts
- · Plastic box
- 3 chip guards (basic, 30°, 45°)
- Grease for screws (5 g, 0.17 oz)
- 22 mm flat wrench
- 10 mm and 4 mm hex wrenches
- · Operator's manual

#### Milling Heads & Consumables

- SM-GLW-000052 Milling head
- SM-PLY-000756 Cutting insert





Milling head equipped with 5 cutting inserts



**Steelmax**. The tools of innovation.

303-690-9146

STEELMAX.COM

sales@Steelmax.com

Fax: 303-690-9172