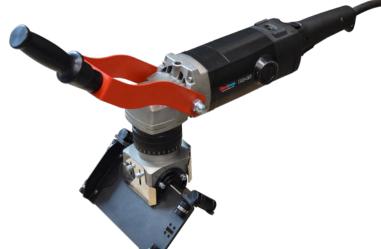

# PRODUCE HIGH-QUALITY MACHINED BEVELS EFFICIENTLY WITH THIS PORTABLE ERGONOMIC POWER TOOL

The **Steelmax BM 25** produces accurate, high quality, machined bevels from 0 to 90 degrees with a maximum bevel width up to 1" (25mm) using a high-speed rotary milling head with 5 replaceable carbide cutting inserts. The newly designed unit produces consistent and repeatable bevel geometry that promotes better fit-up and high-quality welding results which reduce costs and rework. The milled finish requires no additional grinding or secondary work, and plates are weld ready. In addition to producing high quality bevels, this versatile machine can be used for 90-degree plate facing for square groove butt welds.

The **BM 25** from Steelmax is equipped with a powerful variable speed 2200-watt motor to assure efficiency in weld prep of steel plates, and it features an ergonomic design that allows each user to adjust grip and handle position to create maximum comfort during operation.

#### **FEATURES**

- Continuous bevel width adjustment from 0 to 90 degrees
- Guide set with rollers can be rotated through 360 degrees
- Precision guide rails ensure accurate and repeatable cutting performance
- Motor overload protection
- Variable spindle speed
- Powerful 2200 w motor
- 1" (25mm) maximum bevel
- Adjustable grip & handle increases comfort for ergonomic operation