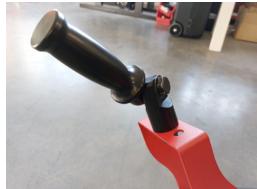

thout Load)               | 1800-5850 rpm                                            |
| Maximum Bevel Width (b)                    | I" (25 mm)                                               |
| Bevel Angle (ß, depending on milling head) | 0°-90°                                                   |
| Maximum Depth of Cut                       | I/ 2" (I2.5mm)                                           |
| Minimum workpiece thickness                | 1/8" (2 mm)                                              |
| Weight (Without Milling Head)              | 28 lbs (12.5 kg)                                         |
| Part Numbers                               | SM-BM 25 (120V/ 50-60Hz)<br>SM-BM 25-230 (230V/ 50-60Hz) |



Ergonomic handle increases ease of use for left & right handed operators





#### **Basic Set**

- Beveling machine incl. milling head with 5 cutting inserts
- · Plastic box
- 3 chip guards (basic, 30°, 45°)
- Grease for screws (5 g, 0.17 oz)
- 22 mm flat wrench
- 10 mm and 4 mm hex wrenches
- · Operator's manual

#### Milling Heads & Consumables

- SM-GLW-000052 Milling head
- SM-PLY-000756 Cutting insert





Milling head equipped with 5 cutting inserts



**Steelmax**. The tools of innovation.

303-690-9146

STEELMAX.COM

sales@Steelmax.com

Fax: 303-690-9172