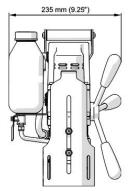

etic clamping force (surface with<br>the thickness<br>of 1 " (25 mm) and roughness Ra =<br>1.25) | 1909 lbs<br>8500 N                              |
| Min. work piece thickness                                                                            | 1/4" (6 mm)                                     |
| Weight (with 5.5 Ah Battery)                                                                         | 25.5 lbs (11.5 kg)                              |
| Tool Holder                                                                                          | 3/4" (19 mm) Weldon                             |
| Part Number                                                                                          | SM-D1-CDL                                       |

# DIMENSIONS 316 mm (12.44")



## Ships with:

- Cordless drilling machine
- Plastic case
- (2) Batteries 5.5 Ah
- Battery Charger
- Safety Strap
- Coolant Bottle
- Set of Tools

| Optional Accessories   |                             |
|------------------------|-----------------------------|
| Part Number            | Description                 |
| SM-LDW-0738-24-00-30-0 | Replacement Battery Charger |
| SM-AKM-0738-10-00-01-0 | 4.0 Ah CAS Battery          |
| SM-AKM-0738-10-00-03-0 | 5.5 Ah CAS Battery          |
| SM-AKM-0738-10-00-02-0 | 10.0 Ah CAS Battery         |



Ideally suited for out of position work and applications in the field where power is limited



Capable of 20 holes of 7/8" (22mm) in 3/4" (20mm) thick plate when using 10.0Ah Battery pack



Ergonomic Carry Handle for Maximal Portability to the Wo