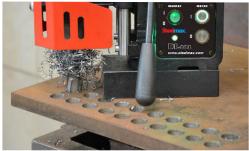

# **BATTERY OPERATED, COMPACT, MAGNETIC DRILL**

The Steelmax D1 CDL is a battery powered, compact magnetic drilling machine designed to drill holes with a diameter of 1-7/16" (36 mm) using annular cutters. The D1 CDL is also capable of drilling holes with a diameter of 1/2" (12 mm) with a twist drill bits and has a 2" (50 mm) maximum depth of cut. This magnetic drill has a maintenance free guide rail system that minimizes run-out, maintains accuracy, and reduces cutter breakage. This innovative magnetic drill additionally features an LED monitoring system that produces signals in green and red to communicate the current condition of the drill and give safety information to the operator.

### **FEATURES**

- Overload protection
- Tilt Sensor stops motor if the machine breaks away from the surface during operation
- Maintenance free rail guide system for long life, minimal run-out and extreme accuracy
- LED monitoring system
- Energy Saving Base (ESB) uses only 50% of power when motor is not running
- Compact & Lightweight only 25.5 lbs
- Through spindle coolant system with removable coolant bottle