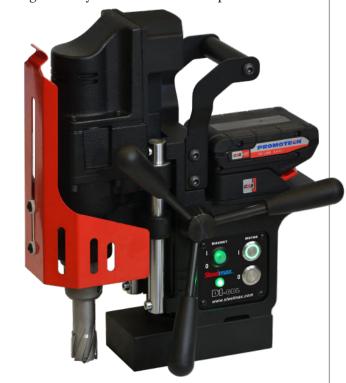

# **BATTERY OPERATED, COMPACT, MAGNETIC DRILL**

The Steelmax D1 CDL is a battery powered, compact magnetic drilling machine designed to drill holes with a diameter of 1-7/16" (36 mm) using annular cutters. The D1 CDL is also capable of drilling holes with a diameter of 1/2" (12 mm) with a twist drill bits and has a 2" (50 mm) maximum depth of cut. This magnetic drill has a maintenance free guide rail system that minimizes run-out, maintains accuracy, and reduces cutter breakage. This innovative magnetic drill additionally features an LED monitoring system that produces signals in green and red to communicate the current condition of the drill and give safety information to the operator.

### **FEATURES**

- Overload protection
- Tilt Sensor stops motor if the machine breaks away from the surface during operation
- Maintenance free rail guide system for long life, minimal run-out and extreme accuracy
- LED monitoring system
- Energy Saving Base (ESB) uses only 50% of power when motor is not running
- Compact & Lightweight only 25.5 lbs
- Through spindle coolant system with removable coolant bottle

Max Hole Size: I-7/16" (36 mm)

Weight: 25.5 lbs. (13.5kg)

Depth of cut: 2" (51 mm)

'Stroke: - 2-3/4" (70 mm)

Minimum work piece thickness: 1/4" (6mm)

303-690-9146 STEELMAX.COM Sales@Steelmax.com

Fax: 303-690-9172

# **CORDLESS MAGNETIC DRILL FROM STEELMAX®**

| D1 CDL Magnetic Drill Technical Specifications                                                       |                                                 |
|------------------------------------------------------------------------------------------------------|-------------------------------------------------|
| Motor Speed (under load)                                                                             | 260 rpm                                         |
| Power                                                                                                | 450 W                                           |
| Voltage                                                                                              | 18 V DC                                         |
| Max Hole Capacity - Annular Cutter                                                                   | 1/2" (12mm)                                     |
| Annular Cutter Capacity (TCT/HSS)                                                                    | 1-3/8" (36 mm)                                  |
| Magnetic Base Dimensions                                                                             | 3-1/8 × 6-1/3 × 1-1/2 (")<br>80 × 160 × 38 (mm) |
| Stroke                                                                                               | 2-3/4" (70 mm)                                  |
| Max Depth of Cut                                                                                     | 2" (50 mm)                                      |
| Magnetic clamping force (surface with<br>the thickness<br>of 1 " (25 mm) and roughness Ra =<br>1.25) | 1909 lbs<br>8500 N                              |
| Min. work piece thickness                                                                            | 1/4" (6 mm)                                     |
| Weight (with 5.5 Ah Battery)                                                                         | 25.5 lbs (11.5 kg)                              |
| Tool Holder                                                                                          | 3/4" (19 mm) Weldon                             |
| Part Number                                                                                          | SM-D1-CDL                                       |