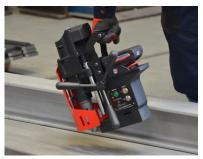

Ideally suited for out of position work and applications in the field where power is limited

Capable of 20 holes of 7/8" (22mm) in 3/4" (20mm) thick plate when using 10.0Ah Battery pack

Ergonomic Carry Handle for Maximal Portability to the Workpiece