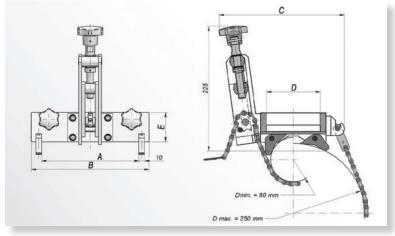

The pivoting feet and tensioning chains make these pipe attachments very versatile and easy to adjust for various diameters. The DMP-250 and DMP-251 will work on pipe from 3" up to 9-1/2" diameter while the DMP-501 will work on 6" up to 19-1/2" diameter pipes.

| PIPE Attachment A |                     | В                   | С                    | D                  | E                    | Suitable for:                                                           |
|-------------------|---------------------|---------------------|----------------------|--------------------|----------------------|-------------------------------------------------------------------------|
| DMP 0250          | 6"<br>(152 mm)      | 7-3/8"<br>(188 mm)  | 8-5/16"<br>(211 mm)  | 3-5/16"<br>(85 mm) | 2-1/16"<br>(52.5 mm) | <b>D1, D1 Pro</b> 3" to 9.5" pipe                                       |
| DMP 0251          | 6-3/4"<br>(172 mm)  | 8-3/16"<br>(208 mm) | 8-11/16"<br>(221 mm) | 3-3/4"<br>(95 mm)  | 2-1/16"<br>(52.5 mm) | <b>D200xT, D250x</b><br>3" to 9.5" pipe                                 |
| DMP 0501          | 9-3/16"<br>(234 mm) | 10-5/8"<br>(270 mm) | 10-1/16"<br>(256 mm) | 5-1/8"<br>(130 mm) | 2-1/16"<br>(52.5 mm) | DI Pro, DI Auto,<br>D200x, D200xT<br>D300xT, D400xT<br>6" to 19.5" pipe |