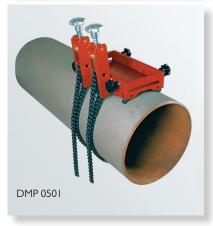

The pivoting feet and tensioning chains make these pipe attachments very versatile and easy to adjust for various diameters. The DMP-250 and DMP-251 will work on pipe from 3" up to 9-1/2" diameter while the DMP-501 will work on 6" up to 19-1/2" diameter pipes.

| PIPE Attachment A |                     | В                   | С                    | D                  | E                    | Suitable for:                                                           |
|-------------------|---------------------|---------------------|----------------------|--------------------|----------------------|-------------------------------------------------------------------------|
| DMP 0250          | 6"<br>(152 mm)      | 7-3/8"<br>(188 mm)  | 8-5/16"<br>(211 mm)  | 3-5/16"<br>(85 mm) | 2-1/16"<br>(52.5 mm) | <b>D1, D1 Pro</b> 3" to 9.5" pipe                                       |
| DMP 0251          | 6-3/4"<br>(172 mm)  | 8-3/16"<br>(208 mm) | 8-11/16"<br>(221 mm) | 3-3/4"<br>(95 mm)  | 2-1/16"<br>(52.5 mm) | <b>D200xT, D250x</b><br>3" to 9.5" pipe                                 |
| DMP 0501          | 9-3/16"<br>(234 mm) | 10-5/8"<br>(270 mm) | 10-1/16"<br>(256 mm) | 5-1/8"<br>(130 mm) | 2-1/16"<br>(52.5 mm) | DI Pro, DI Auto,<br>D200x, D200xT<br>D300xT, D400xT<br>6" to 19.5" pipe |