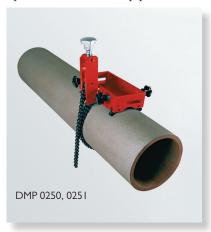

## **MAGNETIC DRILL PIPE ATTACHMENTS**

## MOUNT DRILLS TO PIPES FOR SAFE OPERATION

Our magnetic drill pipe attachments are designed for mounting Steelmax drills on pipe, tubes, tanks and oval workpieces. These pipe attachments provide a flat, ferrous platform for the drill to adhere to and safely operate; allowing the user to easily drill holes in both ferrous and non-ferrous pipes.

The pivoting feet and tensioning chains make these pipe attachments very versatile and easy to adjust for various diameters. The DMP-250 and DMP-251 will work on pipe from 3" up to 9-1/2" diameter while the DMP-501 will work on 6" up to 19-1/2" diameter pipes.