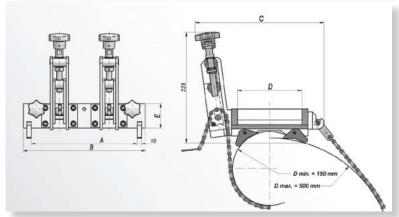

The pivoting feet and tensioning chains make these pipe attachments very versatile and easy to adjust for various diameters. The DMP-250 and DMP-251 will work on pipe from 3" up to 9-1/2" diameter while the DMP-501 will work on 6" up to 19-1/2" diameter pipes.

| PIPE Attachment A |                     | В                   | С                    | D                  | E                    | Suitable for:                                                           |
|-------------------|---------------------|---------------------|----------------------|--------------------|----------------------|-------------------------------------------------------------------------|
| DMP 0250          | 6"<br>(152 mm)      | 7-3/8"<br>(188 mm)  | 8-5/16"<br>(211 mm)  | 3-5/16"<br>(85 mm) | 2-1/16"<br>(52.5 mm) | <b>D1, D1 Pro</b> 3" to 9.5" pipe                                       |
| DMP 0251          | 6-3/4"<br>(172 mm)  | 8-3/16"<br>(208 mm) | 8-11/16"<br>(221 mm) | 3-3/4"<br>(95 mm)  | 2-1/16"<br>(52.5 mm) | <b>D200xT, D250x</b><br>3" to 9.5" pipe                                 |
| DMP 0501          | 9-3/16"<br>(234 mm) | 10-5/8"<br>(270 mm) | 10-1/16"<br>(256 mm) | 5-1/8"<br>(130 mm) | 2-1/16"<br>(52.5 mm) | DI Pro, DI Auto,<br>D200x, D200xT<br>D300xT, D400xT<br>6" to 19.5" pipe |