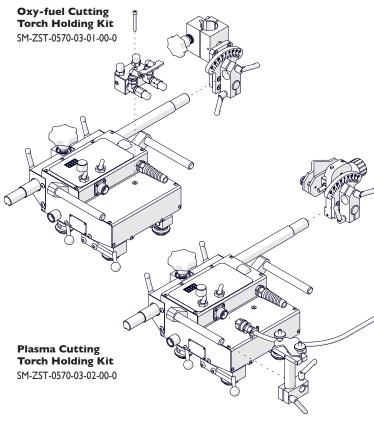

#### FEATURES

- Compact, lightweight design
- Closed-loop encoder insures accurate speed control
- Rack and pinion drive
- Digital LED display for pre-setting travel speed
- Automatic arc on/off initiates welding and travel simultaneously
- Suitable for a variety of circumferential and irregular surface applications down to a minimum diameter of 8" (200 mm)
  - Ring rails for diameters from 8" (200 mm) OD up to 10 ft (3 m) OD
  - Custom rolled rails for diameters from 10 ft (3 m) OD up to 32 ft (10 m) OD
  - Semi-flexible rails can be bent to a minimum radius of 16 ft (5 m) without permanent deformation
- Gear-driven cross slide for precise torch adjustment
- Application-specific accessory kits for oxy-fuel, plasma, MIG/MAG and SAW processes