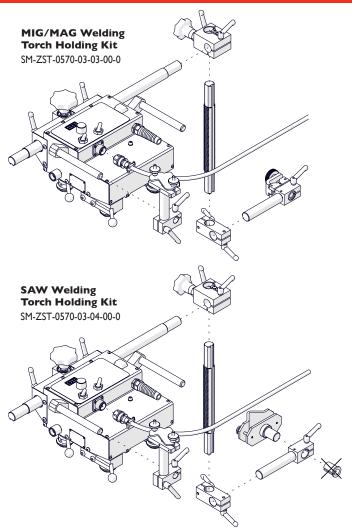

#### FEATURES

- Compact, lightweight design
- Closed-loop encoder insures accurate speed control
- Rack and pinion drive
- Digital LED display for pre-setting travel speed
- Automatic arc on/off initiates welding and travel simultaneously
- Suitable for a variety of circumferential and irregular surface applications down to a minimum diameter of 8" (200 mm)
  - Ring rails for diameters from 8" (200 mm) OD up to 10 ft (3 m) OD
  - Custom rolled rails for diameters from 10 ft (3 m) OD up to 32 ft (10 m) OD
  - Semi-flexible rails can be bent to a minimum radius of 16 ft (5 m) without permanent deformation
- Gear-driven cross slide for precise torch adjustment
- Application-specific accessory kits for oxy-fuel, plasma, MIG/MAG and SAW processes