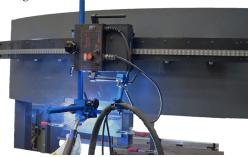

### ALL POSITION WELDING AND CUTTING TRAVEL CARRIAGE

The Steelmax **Rail Runner LT** is a digitally controlled rail mounted travel carriage designed for the mechanization of welding and thermal cutting processes. Mechanized control of the welding or cutting torch allows continuous welding or cutting, increasing operating factor and deposition rates in welding applications. The **Rail Runner LT** features a rack and pinion drive system with electronic speed control that produces weld bead geometry that is exact to your required specifications, reducing costly over welding and minimizing filler metal usage.

The **Rail Runner LT** can be used with semi-flexible rail for plate and tank applications with a minimum diameter of 32 ft (10 m) and can be adapted to ring rails for pipe and tube applications.

Standard ring rails are available for tube diameters from 8" (200 mm) up to 10 ft (3 m). Custom rolled rails can be used for tube diameters between 10 ft (3 m) and 32 ft (10 m).