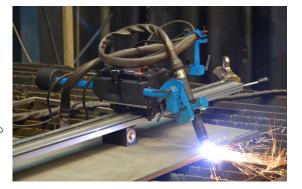

### ALL POSITION WELDING AND CUTTING TRAVEL CARRIAGE

The Steelmax **Rail Runner LT** is a digitally controlled rail mounted travel carriage designed for the mechanization of welding and thermal cutting processes. Mechanized control of the welding or cutting torch allows continuous welding or cutting, increasing operating factor and deposition rates in welding applications. The **Rail Runner LT** features a rack and pinion drive system with electronic speed control that produces weld bead geometry that is exact to your required specifications, reducing costly over welding and minimizing filler metal usage.

The **Rail Runner LT** can be used with semi-flexible rail for plate and tank applications with a minimum diameter of 32 ft (10 m) and can be adapted to ring rails for pipe and tube applications.

Standard ring rails are available for tube diameters from 8" (200 mm) up to 10 ft (3 m). Custom rolled rails can be used for tube diameters between 10 ft (3 m) and 32 ft (10 m).

An optional vacuum system allows the rails to attach to non-ferrous surfaces such as stainless steel and aluminum.

The **Rail Runner LT** is an economical system for a wide range of welding and cutting applications on flat or curved plate, tube and pipe.