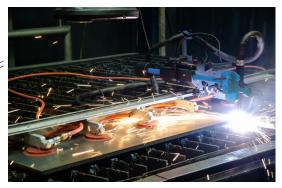

### ALL POSITION WELDING AND CUTTING TRAVEL CARRIAGE

The Steelmax **Rail Runner LT** is a digitally controlled rail mounted travel carriage designed for the mechanization of welding and thermal cutting processes. Mechanized control of the welding or cutting torch allows continuous welding or cutting, increasing operating factor and deposition rates in welding applications. The **Rail Runner LT** features a rack and pinion drive system with electronic speed control that produces weld bead geometry that is exact to your required specifications, reducing costly over welding and minimizing filler metal usage.

The **Rail Runner LT** can be used with semi-flexible rail for plate and tank applications with a minimum diameter of 32 ft (10 m) and can be adapted to ring rails for pipe and tube applications.

Standard ring rails are available for tube diameters from 8" (200 mm) up to 10 ft (3 m). Custom rolled rails can be used for tube diameters between 10 ft (3 m) and 32 ft (10 m).

An optional vacuum system allows the rails to attach to non-ferrous surfaces such as stainless steel and aluminum.

The **Rail Runner LT** is an economical system for a wide range of welding and cutting applications on flat or curved plate, tube and pipe.