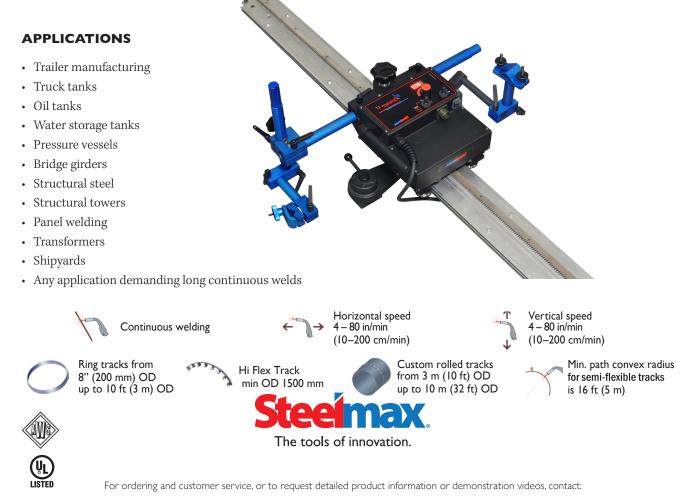

### ALL POSITION WELDING AND CUTTING TRAVEL CARRIAGE

The Steelmax **Rail Runner LT** is a digitally controlled rail mounted travel carriage designed for the mechanization of welding and thermal cutting processes. Mechanized control of the welding or cutting torch allows continuous welding or cutting, increasing operating factor and deposition rates in welding applications. The **Rail Runner LT** features a rack and pinion drive system with electronic speed control that produces weld bead geometry that is exact to your required specifications, reducing costly over welding and minimizing filler metal usage.

The **Rail Runner LT** can be used with semi-flexible rail for plate and tank applications with a minimum diameter of 32 ft (10 m) and can be adapted to ring rails for pipe and tube applications.

Standard ring rails are available for tube diameters from 8" (200 mm) up to 10 ft (3 m). Custom rolled rails can be used for tube diameters between 10 ft (3 m) and 32 ft (10 m).

#### FEATURES

- Compact, lightweight design
- Closed-loop encoder insures accurate speed control
- Rack and pinion drive
- Digital LED display for pre-setting travel speed
- Automatic arc on/off initiates welding and travel simultaneously
- Suitable for a variety of circumferential and irregular surface applications down to a minimum diameter of 8" (200 mm)
  - Ring rails for diameters from 8" (200 mm) OD up to 10 ft (3 m) OD
  - Custom rolled rails for diameters from 10 ft (3 m) OD up to 32 ft (10 m) OD
  - Semi-flexible rails can be bent to a minimum radius of 16 ft (5 m) without permanent deformation
- Gear-driven cross slide for precise torch adjustment
- Application-specific accessory kits for oxy-fuel, plasma, MIG/MAG and SAW processes