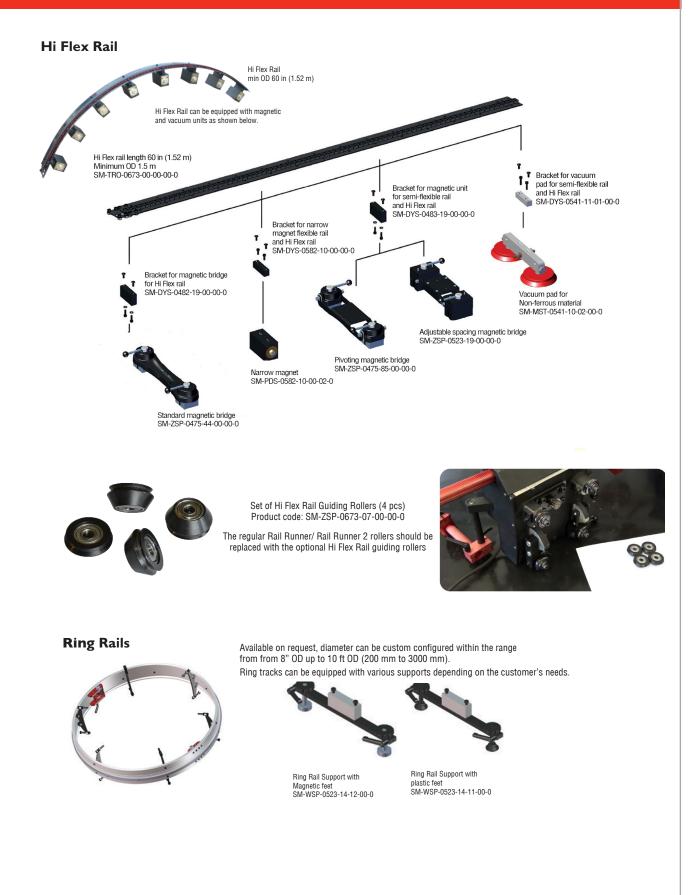

### RAIL OPTIONS FOR RAIL RUNNER FAMILY OF CARRIAGES

The **Rail Runner LT** can be used with semi-flexible rail for plate and tank applications with a minimum diameter of 32 ft (10 m) and can be adapted to ring rails for pipe and tube applications.

Standard ring rails are available for tube diameters from 8" (200 mm) up to 10 ft (3 m). Custom rolled rails can be used for tube diameters between 10 ft (3 m) and 32 ft (10 m).

#### FEATURES

- Compact, lightweight design
- Closed-loop encoder insures accurate speed control
- Rack and pinion drive
- Digital LED display for pre-setting travel speed
- Automatic arc on/off initiates welding and travel simultaneously
- Suitable for a variety of circumferential and irregular surface applications down to a minimum diameter of 8" (200 mm)
  - Ring rails for diameters from 8" (200 mm) OD up to 10 ft (3 m) OD
  - Custom rolled rails for diameters from 10 ft (3 m) OD up to 32 ft (10 m) OD
  - Semi-flexible rails can be bent to a minimum radius of 16 ft (5 m) without permanent deformation
- Gear-driven cross slide for precise torch adjustment
- Application-specific accessory kits for oxy-fuel, plasma, MIG/MAG and SAW processes

## RAIL OPTIONS FOR RAIL RUNNER FAMILY OF CARRIAGES

877-833-5629

www.steelmax.com