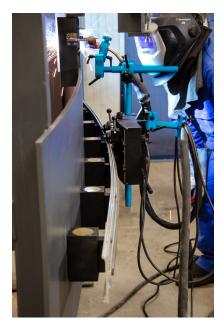

The **Rail Runner LT** can be used with semi-flexible rail for plate and tank applications with a minimum diameter of 32 ft (10 m) and can be adapted to ring rails for pipe and tube applications.

Standard ring rails are available for tube diameters from 8" (200 mm) up to 10 ft (3 m). Custom rolled rails can be used for tube diameters between 10 ft (3 m) and 32 ft (10 m).

#### FEATURES

- Compact, lightweight design
- Closed-loop encoder insures accurate speed control
- Rack and pinion drive
- Digital LED display for pre-setting travel speed
- Automatic arc on/off initiates welding and travel simultaneously
- Suitable for a variety of circumferential and irregular surface applications down to a minimum diameter of 8" (200 mm)
  - Ring rails for diameters from 8" (200 mm) OD up to 10 ft (3 m) OD
  - Custom rolled rails for diameters from 10 ft (3 m) OD up to 32 ft (10 m) OD
  - Semi-flexible rails can be bent to a minimum radius of 16 ft (5 m) without permanent deformation
- Gear-driven cross slide for precise torch adjustment
- Application-specific accessory kits for oxy-fuel, plasma, MIG/MAG and SAW processes