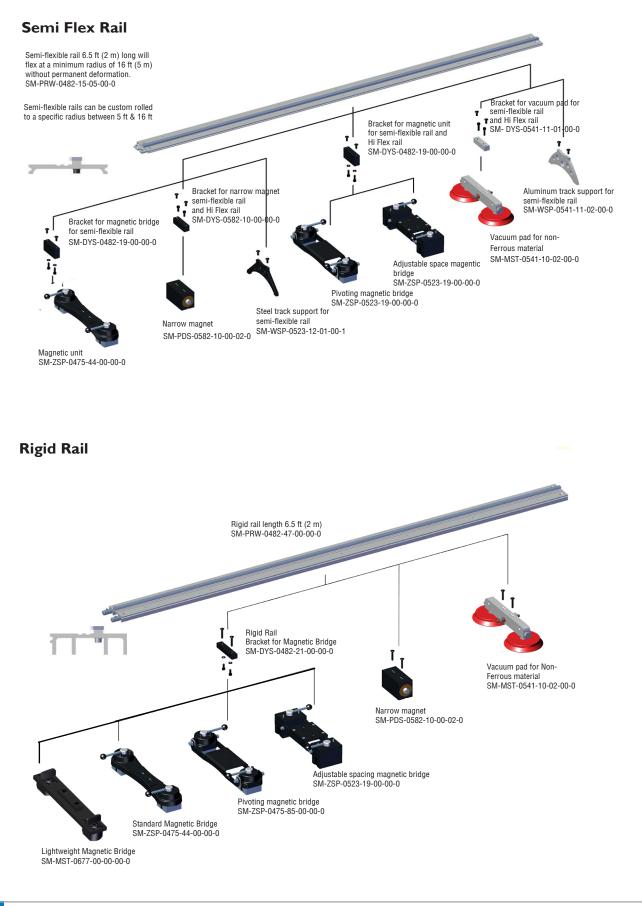

### RAIL OPTIONS FOR RAIL RUNNER FAMILY OF CARRIAGES

The **Rail Runner LT** can be used with semi-flexible rail for plate and tank applications with a minimum diameter of 32 ft (10 m) and can be adapted to ring rails for pipe and tube applications.

Standard ring rails are available for tube diameters from 8" (200 mm) up to 10 ft (3 m). Custom rolled rails can be used for tube diameters between 10 ft (3 m) and 32 ft (10 m).

#### FEATURES

- Compact, lightweight design
- Closed-loop encoder insures accurate speed control
- Rack and pinion drive
- Digital LED display for pre-setting travel speed
- Automatic arc on/off initiates welding and travel simultaneously
- Suitable for a variety of circumferential and irregular surface applications down to a minimum diameter of 8" (200 mm)
  - Ring rails for diameters from 8" (200 mm) OD up to 10 ft (3 m) OD
  - Custom rolled rails for diameters from 10 ft (3 m) OD up to 32 ft (10 m) OD
  - Semi-flexible rails can be bent to a minimum radius of 16 ft (5 m) without permanent deformation
- Gear-driven cross slide for precise torch adjustment
- Application-specific accessory kits for oxy-fuel, plasma, MIG/MAG and SAW processes

## RAIL OPTIONS FOR RAIL RUNNER FAMILY OF CARRIAGES

877-833-5629

www.steelmax.com