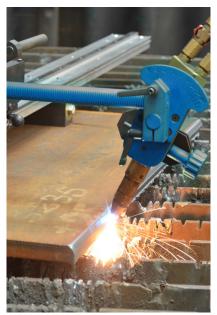

### ALL POSITION WELDING AND CUTTING TRAVEL CARRIAGE

The Steelmax **Rail Runner LT** is a digitally controlled rail mounted travel carriage designed for the mechanization of welding and thermal cutting processes. Mechanized control of the welding or cutting torch allows continuous welding or cutting, increasing operating factor and deposition rates in welding applications. The **Rail Runner LT** features a rack and pinion drive system with electronic speed control that produces weld bead geometry that is exact to your required specifications, reducing costly over welding and minimizing filler metal usage.

The **Rail Runner LT** can be used with semi-flexible rail for plate and tank applications with a minimum diameter of 32 ft (10 m) and can be adapted to ring rails for pipe and tube applications.

Standard ring rails are available for tube diameters from 8" (200 mm) up to 10 ft (3 m). Custom rolled rails can be used for tube diameters between 10 ft (3 m) and 32 ft (10 m).

An optional vacuum system allows the rails to attach to non-ferrous surfaces such as stainless steel and aluminum.

The **Rail Runner LT** is an economical system for a wide range of welding and cutting applications on flat or curved plate, tube and pipe.