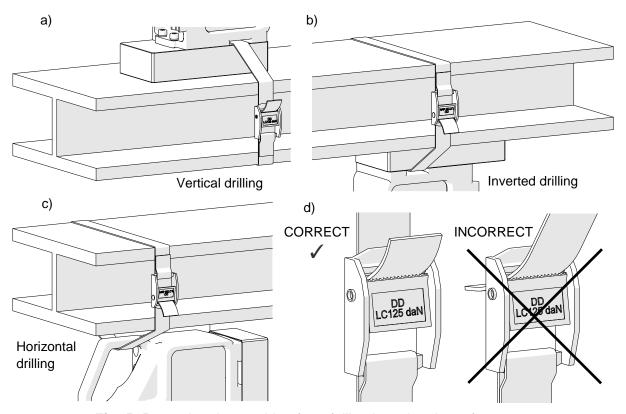

Use the safety strap to prevent the machine from falling and avoid possible injury to the operator if the machine loses the clamping. To protect the machine, attach it to

a fixed structure by fastening the strap through the opening (Fig. 5a, 5b) or to the carrying handle when working in horizontal position (Fig. 5c). The strap must be tight, not twisted, and must be replaced every single time the machine hangs on the strap as a result of coming loose from steel. Never insert the strap into the buckle from the front (Fig. 5d).

Fig. 5. Protecting the machine from falling by using the safety strap

Rotate the handles to the left to place the tool above the workpiece.

When working in the position from Fig. 5a, fill the cooling system bottle with coolant. Do not use only water as the coolant. However, using emulsions from water and drilling oil is adequate. To check the operation of the cooling system, slightly loosen the bottle cap, use the lever to open the valve, and then rotate the handles to the left to initially apply pressure on the pilot pin. The coolant should fill the system and start flowing from the inside of the cutter.

Because the cooling system works by gravity, when working in inverted or horizontal positions (Fig. 5b, 5c) use coolants under pressure or in the form of spray or paste.