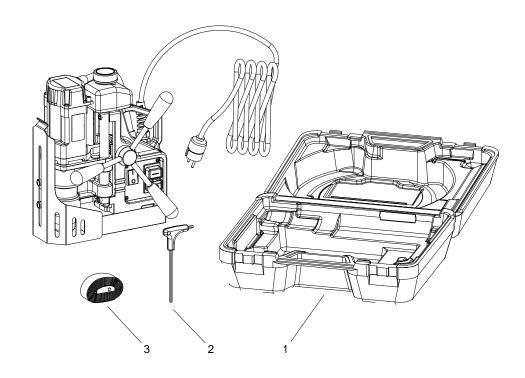

# 1.3. Equipment included

| 1 | Drilling machine with cooling system bottle and chip guard | 1 unit  |
|---|------------------------------------------------------------|---------|
| 2 | Plastic box                                                | 1 unit  |
| 3 | Handle                                                     | 3 units |
| 4 | Safety strap                                               | 1 unit  |
| 5 | 4 mm hex wrench with handle                                | 1 unit  |
| _ | Operator's Manual                                          | 1 unit  |

# **6. EXPLODED DRAWINGS AND PARTS LIST**

| ITEM | PART NUMBER | DESCRIPTION                 | Q-TY |
|------|-------------|-----------------------------|------|
| 1    | SKR-000010  | PLASTIC BOX                 | 1    |
| 2    | KLC-000036  | 4 MM HEX WRENCH WITH HANDLE | 1    |
| 3    | PAS-000007  | SAFETY STRAP 250            | 1    |