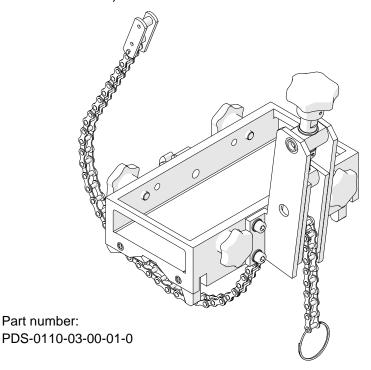

- 20. Use the safety strap in all work positions. Attach the machine to a fixed structure by fastening the strap through the opening in the machine body or to the carrying handle when working in horizontal position. Never insert the strap into the buckle from the front.
- 21. Before every use, inspect the machine to ensure it is not damaged. Check whether any part is cracked or improperly fitted. Make sure to maintain proper conditions that may affect the operation of the machine.
- 22. Always use eye and hearing protection and protective clothing during work.

Use the safety strap to prevent the machine from falling and avoid possible injury to the operator if the machine loses the clamping. To protect the machine, attach it to

a fixed structure by fastening the strap through the opening (Fig. 5a, 5b) or to the carrying handle when working in horizontal position (Fig. 5c). The strap must be tight, not twisted, and must be replaced every single time the machine hangs on the strap as a result of coming loose from steel. Never insert the strap into the buckle from the front (Fig. 5d).