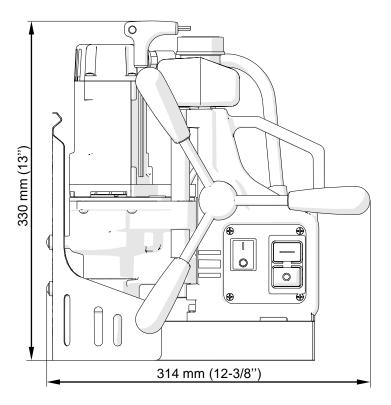

4°F)                                   |  |
| Weight                                                                                               | 10 kg (22 lbs)                                      |  |



# 1.3. Equipment included



| 1 | Drilling machine with cooling system bottle and chip guard | 1 unit  |
|---|------------------------------------------------------------|---------|
| 2 | Plastic box                                                | 1 unit  |
| 3 | Handle                                                     | 3 units |
| 4 | Safety strap                                               | 1 unit  |
| 5 | 4 mm hex wrench with handle                                | 1 unit  |
| _ | Operator's Manual                                          | 1 unit  |



## 1.4. Dimensions





## 1.5. Design





#### 2. SAFETY PRECAUTIONS

- 1. Before starting, read this Operator's Manual and complete proper occupational safety and health training.
- 2. Use the machine only in applications specified in this Operator's Manual.
- 3. The machine must be complete and all parts must be genuine and fully functional.
- 4. The specifications of the power source must conform to those specified on the rating plate.
- 5. Connect the machine to a properly grounded power source. The power source must be protected with a 16 A fuse for 230 V or a 32 A fuse for 115 V. When used on building sites, supply the machine through an isolation transformer with class II protection only.
- 6. Never carry the machine by the power cord and never pull the cord because this may damage it and result in e