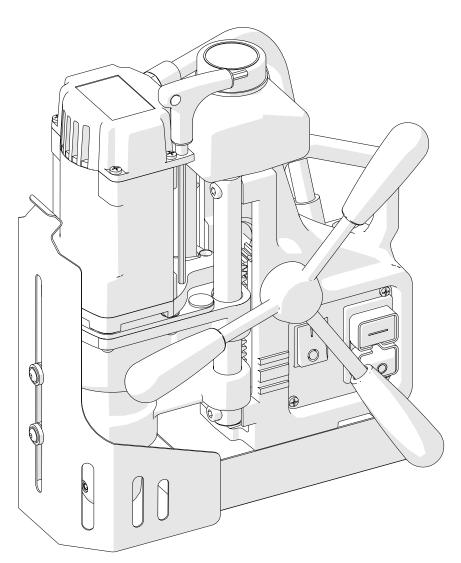

## 1.5. Design

#### 3.1. Installing, removing, and operating the annular cutter

Unplug the machine from the power source, and then rotate the handles to the right (1, Fig. 1) to raise the motor. Wear protective gloves, insert the proper pilot pin into the annular cutter (2), and then use a clean and dry cloth to wipe the arbor and cutter. Next, insert the cutter into the arbor (3) so that the flats 4 are aligned with the set screws 5, and then use the 4 mm hex wrench to tighten both set screws.

To remove the cutter, loosen the screws 5 with the 4 mm hex wrench.

Fig. 1. Installing the annular cutter

Fig. 2 shows how annular cutters work. As the cutter drills into the workpiece, the pilot pin retracts and tightens the spring. As a result, after the cutter drills through the material, the slug core is expelled from the cutter. Also, when pressed, the pilot pin allows application of coolant to the inside of the cutter.