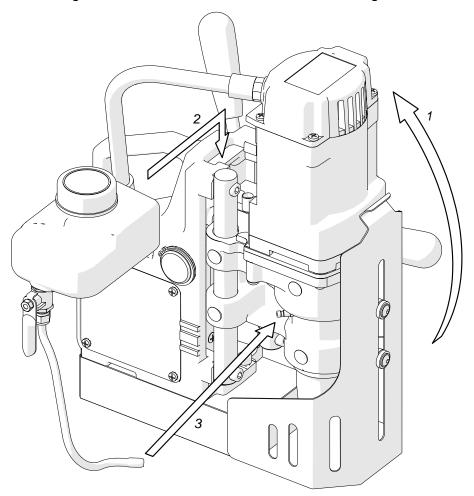

#### 3.1. Installing, removing, and operating the annular cutter

Unplug the machine from the power source, and then rotate the handles to the right (1, Fig. 1) to raise the motor. Wear protective gloves, insert the proper pilot pin into the annular cutter (2), and then use a clean and dry cloth to wipe the arbor and cutter. Next, insert the cutter into the arbor (3) so that the flats 4 are aligned with the set screws 5, and then use the 4 mm hex wrench to tighten both set screws.

To remove the cutter, loosen the screws 5 with the 4 mm hex wrench.

Fig. 1. Installing the annular cutter

Fig. 2 shows how annular cutters work. As the cutter drills into the workpiece, the pilot pin retracts and tightens the spring. As a result, after the cutter drills through the material, the slug core is expelled from the cutter. Also, when pressed, the pilot pin allows application of coolant to the inside of the cutter.