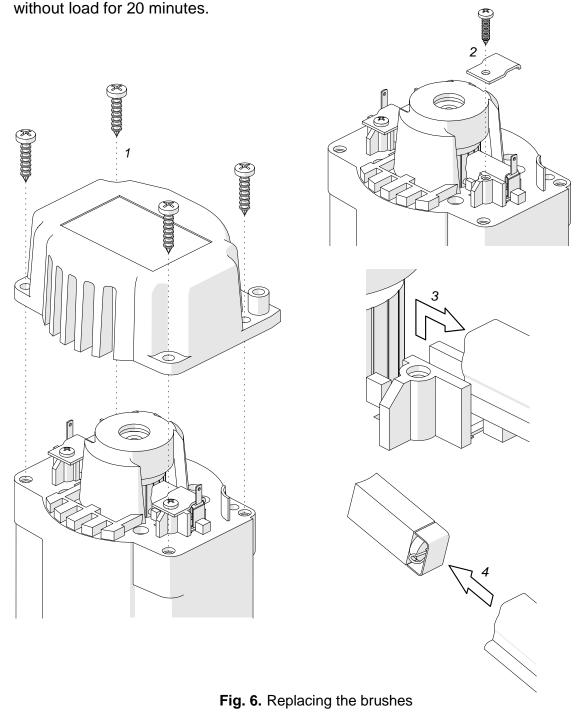

#### 3.6. Replacing the motor brushes

Check the condition of the carbon brushes every 100 work hours. To do this, unplug the machine from the power source, and unscrew the cover (1, Fig. 6). Next, unscrew the pressing plate (2), and then remove the brush holder (3) and the brush (4). If the length of the brush is less than 5 mm (3/16"), replace both brushes with new ones.

To install brushes, proceed in reverse order. After the replacement, run the motor