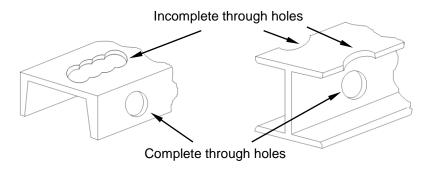

Fig. 2. Annular cutters work

Annular cutters are designed to drill only through holes shown in Fig. 3. When drilling incomplete through holes the pilot pin must not be used.

Fig. 3. Types of holes to drill with annular cutters