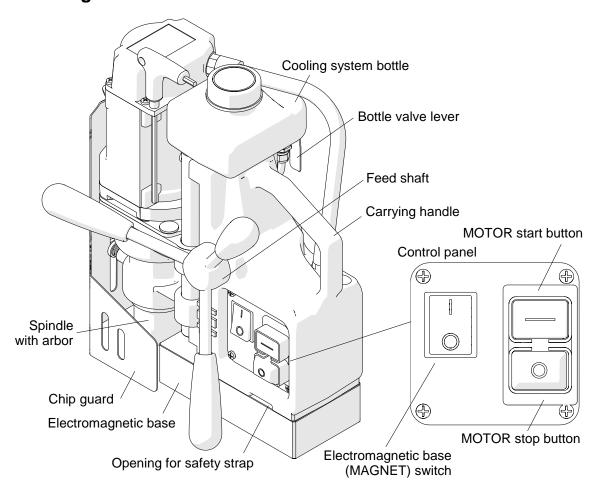

## 1.5. Design

#### 1.1. Application

The D1 is a drilling machine with electromagnetic base, designed to drill holes with diameters of up to 36 mm (1-7/16") to a depth of up to 51 mm (2") by using annular cutters.

The electromagnetic base allows the drilling machine to be fixed to ferromagnetic surfaces with a force that ensures operator safety and proper machine operation. A safety strap protects the machine from falling in case of a power loss.