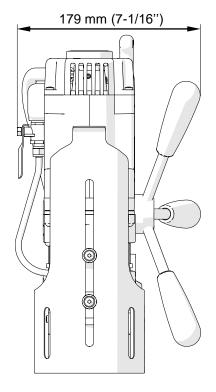

F)                                   |  |
| Weight                                                                                               | 10 kg (22 lbs)                                      |  |



# 1.3. Equipment included



| 1 | Drilling machine with cooling system bottle and chip guard | 1 unit  |
|---|------------------------------------------------------------|---------|
| 2 | Plastic box                                                | 1 unit  |
| 3 | Handle                                                     | 3 units |
| 4 | Safety strap                                               | 1 unit  |
| 5 | 4 mm hex wrench with handle                                | 1 unit  |
| _ | Operator's Manual                                          | 1 unit  |



## 1.4. Dimensions





## 1.5. Design





#### 2. SAFETY PRECAUTIONS

- 1. Before starting, read this Operator's Manual and complete proper occupational safety and health training.
- 2. Use the machine only in applications specified in this Operator's Manual.
- 3. The machine must be complete and all parts must be genuine and fully functional.
- 4. The specifications of the power source must conform to those specified on the rating plate.
- 5. Connect the machine to a properly grounded power source. The power source must be protected with a 16 A fuse for 230 V or a 32 A fuse for 115 V. When used on building sites, supply the machine through an isolation transformer with class II protection only.
- 6. Never carry the machine by the power cord and never pull the cord because this may damage it and result in ele