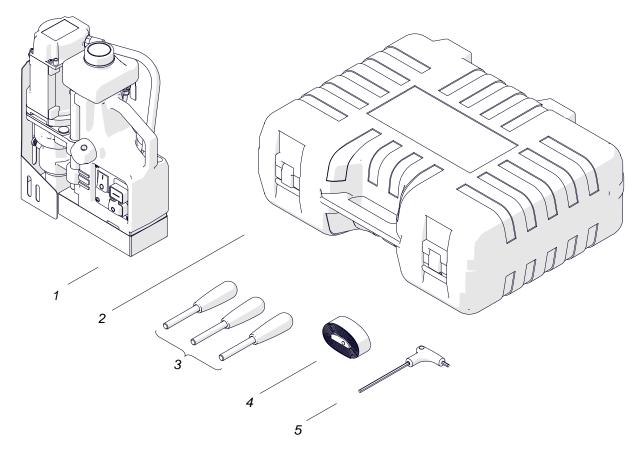

# 1.3. Equipment included

| 1 | Drilling machine with cooling system bottle and chip guard | 1 unit  |
|---|------------------------------------------------------------|---------|
| 2 | Plastic box                                                | 1 unit  |
| 3 | Handle                                                     | 3 units |
| 4 | Safety strap                                               | 1 unit  |
| 5 | 4 mm hex wrench with handle                                | 1 unit  |
| _ | Operator's Manual                                          | 1 unit  |