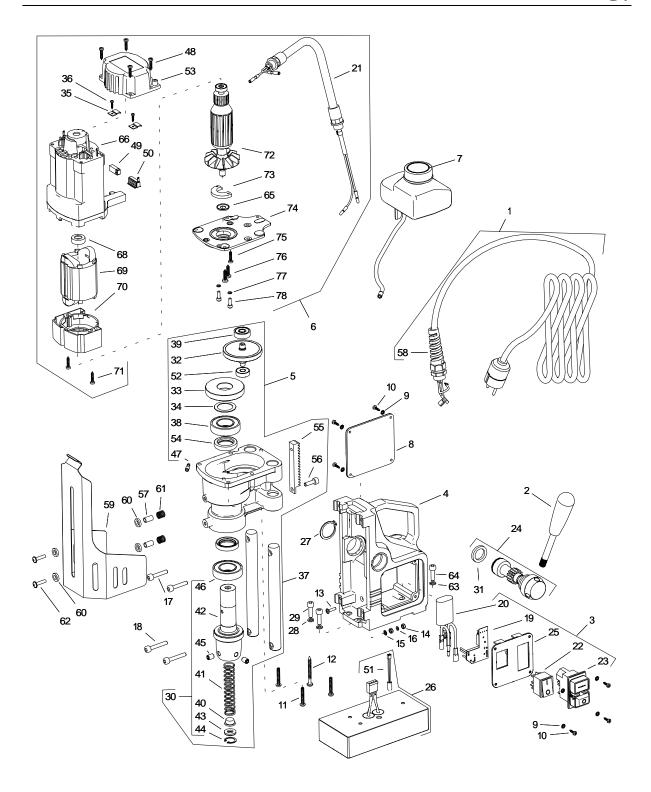

# **6. EXPLODED DRAWINGS AND PARTS LIST**

| ITEM | PART NUMBER | DESCRIPTION                 | Q-TY |
|------|-------------|-----------------------------|------|
| 1    | SKR-000010  | PLASTIC BOX                 | 1    |
| 2    | KLC-000036  | 4 MM HEX WRENCH WITH HANDLE | 1    |
| 3    | PAS-000007  | SAFETY STRAP 250            | 1    |