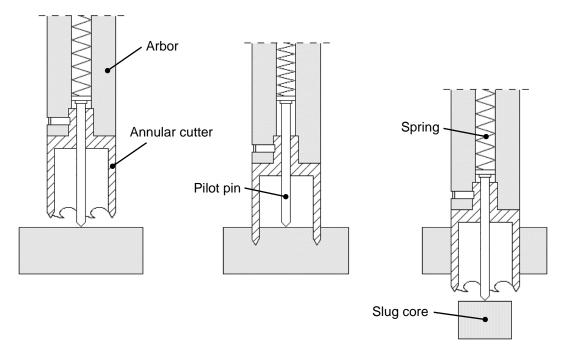

To remove the cutter, loosen the screws 5 with the 4 mm hex wrench.

Fig. 1. Installing the annular cutter

Fig. 2 shows how annular cutters work. As the cutter drills into the workpiece, the pilot pin retracts and tightens the spring. As a result, after the cutter drills through the material, the slug core is expelled from the cutter. Also, when pressed, the pilot pin allows application of coolant to the inside of the cutter.

Fig. 2. Annular cutters work

Annular cutters are designed to drill only through holes shown in Fig. 3. When drilling incomplete through holes the pilot pin must not be used.

Fig. 3. Types of holes to drill with annular cutters