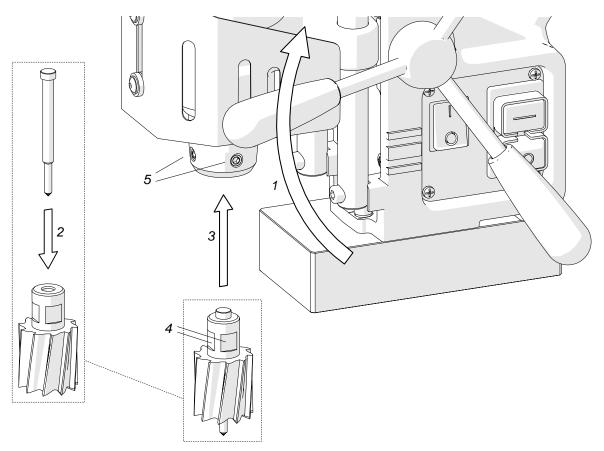

#### 3.1. Installing, removing, and operating the annular cutter

Unplug the machine from the power source, and then rotate the handles to the right (1, Fig. 1) to raise the motor. Wear protective gloves, insert the proper pilot pin into the annular cutter (2), and then use a clean and dry cloth to wipe the arbor and cutter. Next, insert the cutter into the arbor (3) so that the flats 4 are aligned with the set screws 5, and then use the 4 mm hex wrench to tighten both set screws.

To remove the cutter, loosen the screws 5 with the 4 mm hex wrench.

Fig. 1. Installing the annular cutter

Fig. 2 shows how annular cutters work. As the cutter drills into the workpiece, the pilot pin retracts and tightens the spring. As a result, after the cutter drills through the material, the slug core is expelled from the cutter. Also, when pressed, the pilot pin allows application of coolant to the inside of the cutter.