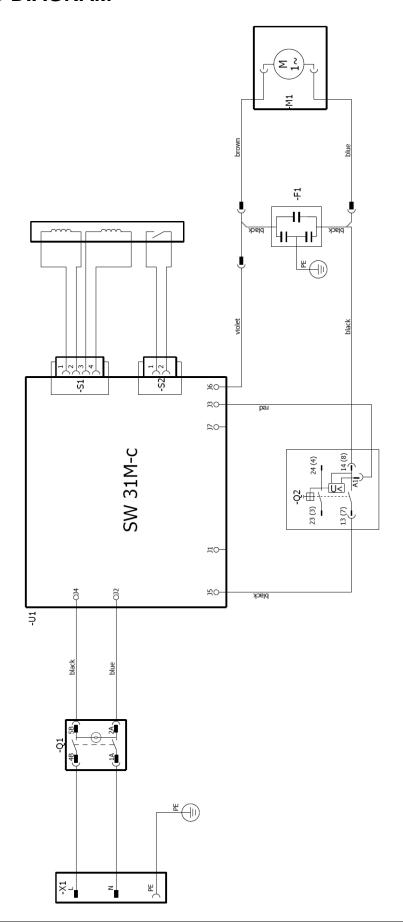

e into the box, wear gloves to remove the cutter from the arbor.



#### 3.6. Replacing the motor brushes

Check the condition of the carbon brushes every 100 work hours. To do this, unplug the machine from the power source, and unscrew the cover (1, Fig. 6). Next, unscrew the pressing plate (2), and then remove the brush holder (3) and the brush (4). If the length of the brush is less than 5 mm (3/16"), replace both brushes with new ones.

To install brushes, proceed in reverse order. After the replacement, run the motor





## 4. ACCESSORIES

#### 4.1. Pressure cooling system

Capacity of 2 liters.



# 4.2. Pipe attachment DMP 251

Designed for pipes with diameters of 80–250 mm (3–10"). Internal dimensions: 95 mm  $\times$  211 mm (3-3/4"  $\times$  8-5/16").





# 5. WIRING DIAGRAM



D1 Operator's Manual



# **6. EXPLODED DRAWINGS AND PARTS LIST**



| ITEM | PART NUMBER | DESCRIPTION                 | Q-TY |
|------|-------------|-----------------------------|------|
| 1    | SKR-000010  | PLASTIC BOX                 | 1    |
| 2    | KLC-000036  | 4 MM HEX WRENCH WITH HANDLE | 1    |
| 3    | PAS-000007  | SAFETY STRAP 250            | 1    |







| SZN-0212-10-02-00-2   POWER CORD 230V 3x1.5 WITH STRAIN RELIEF ASSY (EU)