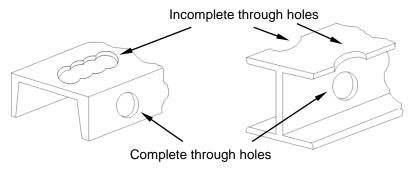

Fig. 3. Annular cutters operation

Annular cutters are designed to make only through holes shown in Fig. 4. When drilling incomplete through holes the pilot pin must not be used.

Fig. 4. Types of holes to make with annular cutters