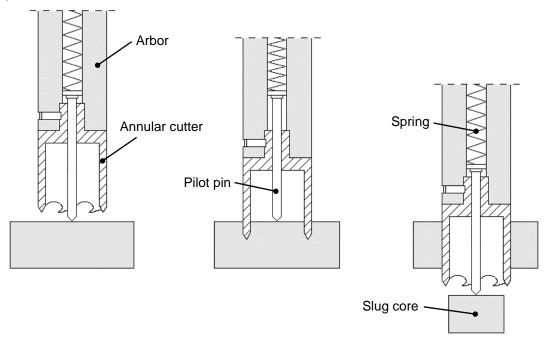

#### 3.1. Installing and operating the annular cutter

Unplug the machine from the power source, and then set both spoke handles to the position 1 (Fig. 2) and rotate them to the right (2), to raise the motor. Insert the proper pilot pin into the annular cutter (3), and then wear protective gloves and place the cutter into the arbor (4) in such a way to align the flats 5 with the set screws 6. Finally, tighten both set screws with the 4 mm hex wrench. To remove the cutter, proceed in reverse order.

Fig. 2. Installing the annular cutter

Fig. 3 shows how annular cutters operate. As the cutter penetrates the workpiece, the pilot pin recesses into the arbor and tightens the spring. As a result, after the cutter goes through the entire thickness, the slug core is expelled from the cutter. The pilot pin also allows application of coolant to the inner surface of the annular cutter as it is depressed.

Fig. 3. Annular cutters operation

Annular cutters are designed to make only through holes shown in Fig. 4. When drilling incomplete through holes the pilot pin must not be used.

Fig. 4. Types of holes to make with annular cutters