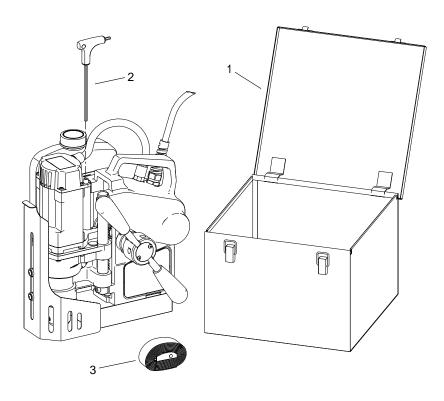

# 1.4. Equipment included

The D1 AUTO is supplied in a metal box including the following elements.

| Drilling machine      | 1 unit  |
|-----------------------|---------|
| Metal box             | 1 unit  |
| Spoke handle          | 2 units |
| Cooling system bottle | 1 unit  |
| Chip guard            | 1 unit  |
| Safety strap          | 1 unit  |
| 4 mm hex wrench       | 1 unit  |
| Operator's Manual     | 1 unit  |

# 5. EXPLODED DRAWINGS AND PARTS LIST

| ITEM | PART NUMBER         | DESCRIPTION                 | Q-TY |
|------|---------------------|-----------------------------|------|
| 1    | SKR-0502-17-00-00-0 | METAL BOX                   | 1    |
| 2    | KLC-000036          | 4 MM HEX WRENCH WITH HANDLE | 1    |
| 3    | PAS-000007          | SAFETY STRAP 250            | 1    |