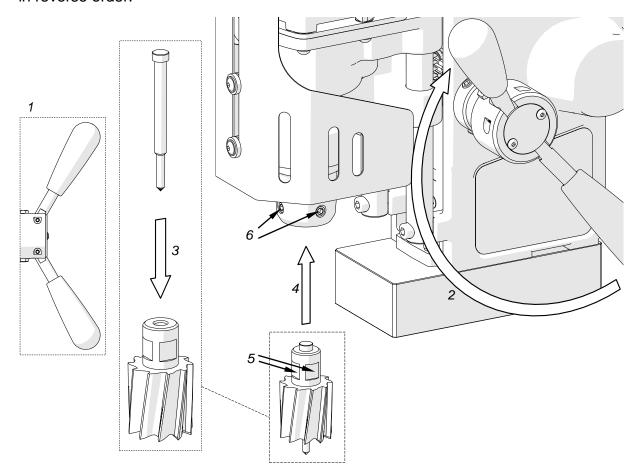

#### 3.1. Installing and operating the annular cutter

Unplug the machine from the power source, and then set both spoke handles to the position 1 (Fig. 2) and rotate them to the right (2), to raise the motor. Insert the proper pilot pin into the annular cutter (3), and then wear protective gloves and place the cutter into the arbor (4) in such a way to align the flats 5 with the set screws 6. Finally, tighten both set screws with the 4 mm hex wrench. To remove the cutter, proceed in reverse order.

Fig. 2. Installing the annular cutter

Fig. 3 shows how annular cutters operate. As the cutter penetrates the workpiece, the pilot pin recesses into the arbor and tightens the spring. As a result, after the cutter goes through the entire thickness, the slug core is expelled from the cutter. The pilot pin also allows application of coolant to the inner surface of the annular cutter as it is depressed.