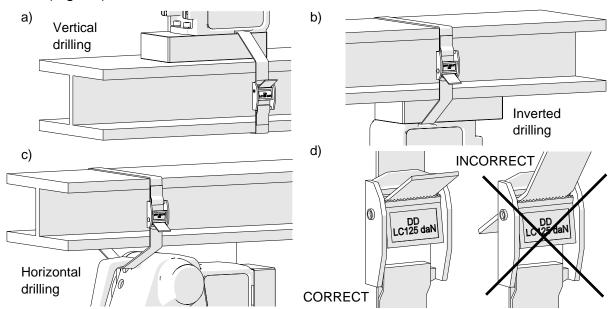

Connect the drilling machine to the power source, and enable the holding force of the electromagnetic base by setting the MAGNET switch to the position 'I'.

Protect the machine using the safety strap to prevent possible injury if the machine loses magnetic adhesion in case of a power loss. To do this, either fasten the strap through the opening in the machine body (Fig. 6a, 6b) or catch the strap on the carrying handle when working in horizontal position (Fig. 6c). The strap must be tight, not twisted, and must be replaced every single time the machine hangs on the strap as a result of coming loose from steel. Never insert the strap into the buckle from the front (Fig. 6d).

Fig. 6. Securing the drilling machine using the safety strap

When working in the position from Fig. 6a, install the cooling system bottle as described before, and fill it with a cutting fluid. Do not use pure water as the cutting fluid. However, using emulsions formed from mixing water and drilling oil is satisfactory. To check the operation of the cooling system, slightly loosen the bottle cap, open the