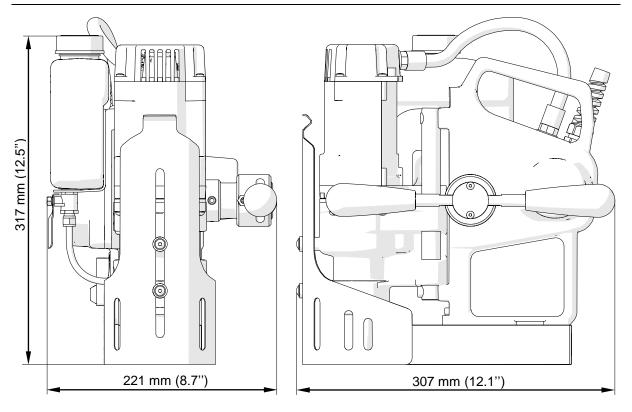

#### 1.2. Technical data

| Valta as                                                                                             | 1~ 110–120 V, 50–60 Hz                       |  |  |
|------------------------------------------------------------------------------------------------------|----------------------------------------------|--|--|
| Voltage                                                                                              | 1~ 220–240 V, 50–60 Hz                       |  |  |
| Total power                                                                                          | 1000 W                                       |  |  |
| Motor power                                                                                          | 920 W                                        |  |  |
| Cutter holder                                                                                        | 19 mm Weldon (0.75")                         |  |  |
| Maximum drilling diameter                                                                            | 36 mm (1.42")                                |  |  |
| Maximum drilling depth                                                                               | 51 mm (2")                                   |  |  |
| Electromagnetic base holding force (surface with the thickness of 22 mm and roughness $R_a = 1.25$ ) | 9 000 N                                      |  |  |
| Electromagnetic base dimensions                                                                      | 80 mm × 160 mm × 38 mm<br>3.1" × 6.3" × 1.5" |  |  |
| Slider stroke                                                                                        | 70 mm (2.8")                                 |  |  |
| Rotational speed under load                                                                          | 350 rpm                                      |  |  |
| Rotational speed without load                                                                        | 580 rpm                                      |  |  |
| Minimum workpiece thickness                                                                          | 6 mm (0.23")                                 |  |  |
| Protection class                                                                                     | I                                            |  |  |
| Noise level                                                                                          | over 85 dB                                   |  |  |
| Vibration level                                                                                      | under 2.5 m/s $^2$ ( $\leq 8.2$ ft/s $^2$ )  |  |  |
| Required ambient temperature                                                                         | 0-40°C (32-104°F)                            |  |  |
| Weight                                                                                               | 13.5 kg (30 lbs)                             |  |  |