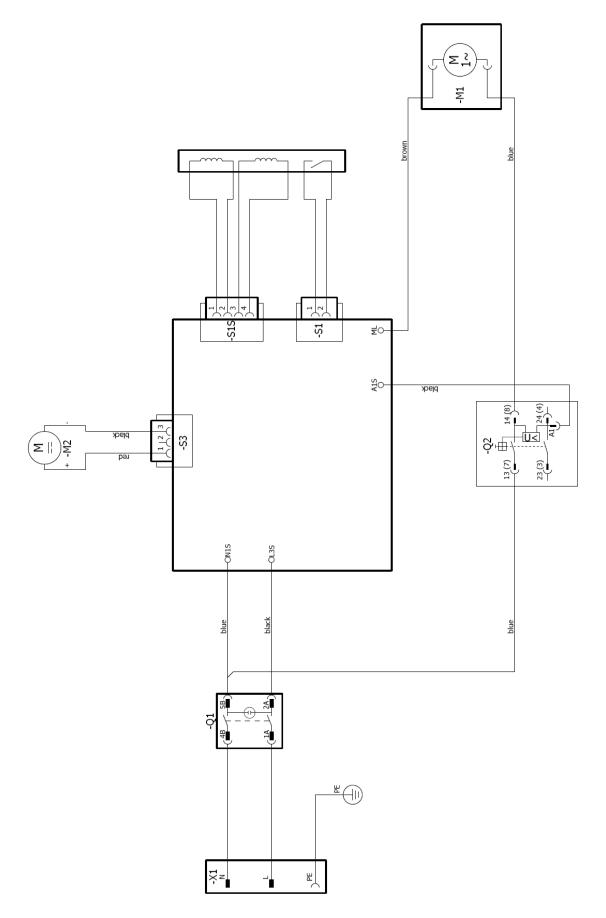

coolant remaining within the system. Before inserting the drilling machine into the toolbox, remove the cooling system bottle, and then remove the cutter and pilot pin from the arbor using protective gloves.



#### 3.6. Replacing the motor brushes

Check the condition of the carbon brushes every 100 operational hours. To do this, unplug the machine from the power source, and unscrew four fixing screws (1, Fig. 8) to remove the motor cover (2). Next, unscrew the pressing plate 3, and then remove the brush holder (4) and the brush (5). If the length of the brush is less than 5 mm (0.2"), replace both brushes with new ones. To install brushes, proceed in reverse order. After the replacement, run the motor without load for 20 minutes.



Fig. 8. Replacing the brushes



# 4. WIRING DIAGRAM



D1 AUTO Operator's Manual



# 5. EXPLODED DRAWINGS AND PARTS LIST



| ITEM | PART NUMBER         | DESCRIPTION                 | Q-TY |
|------|---------------------|-----------------------------|------|
| 1    | SKR-0502-17-00-00-0 | METAL BOX                   | 1    |
| 2    | KLC-000036          | 4 MM HEX WRENCH WITH HANDLE | 1    |
| 3    | PAS-000007          | SAFETY STRAP 250            | 1    |







| 1   SZN-0212-10-02-00-2   POWER CORD 230V