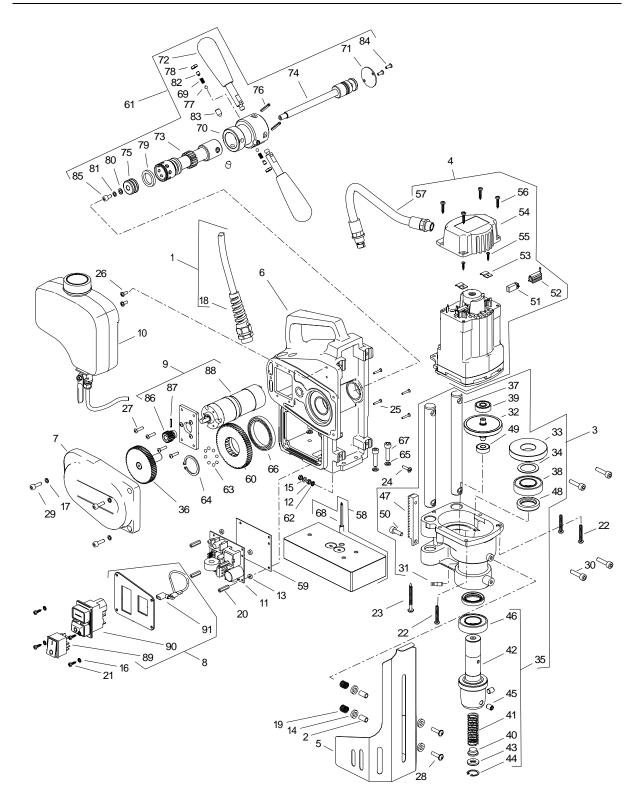

# 5. EXPLODED DRAWINGS AND PARTS LIST

| ITEM | PART NUMBER         | DESCRIPTION                 | Q-TY |
|------|---------------------|-----------------------------|------|
| 1    | SKR-0502-17-00-00-0 | METAL BOX                   | 1    |
| 2    | KLC-000036          | 4 MM HEX WRENCH WITH HANDLE | 1    |
| 3    | PAS-000007          | SAFETY STRAP 250            | 1    |