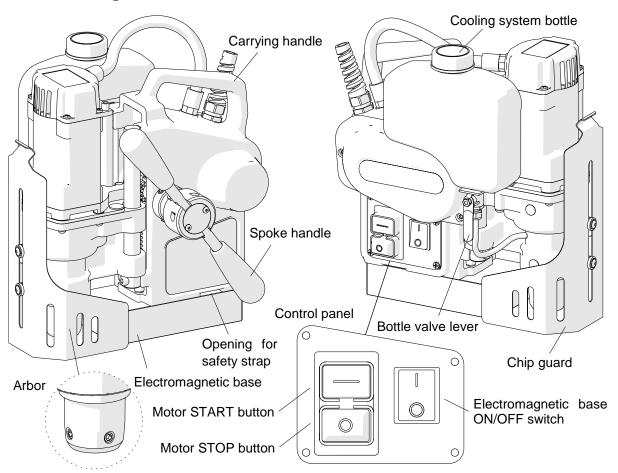

### 1.3. Design

Fig. 1. View of the D1 AUTO

D1 AUTO Operator's Manual

Connect the drilling machine to the power source, and enable the holding force of the electromagnetic base by setting the MAGNET switch to the position 'I'.

Protect the machine using the safety strap to prevent possible injury if the machine loses magnetic adhesion in case of a power loss. To do this, either fasten the strap through the opening in the machine body (Fig. 6a, 6b) or catch the strap on the carrying handle when working in horizontal position (Fig. 6c). The strap must be tight, not twisted, and must be replaced every single time the machine hangs on the strap as a result of coming loose from steel. Never insert the strap into the buckle from the front (Fig. 6d).

#### 3.5. Drilling

Start the motor by pressing the green MOTOR button. Slowly rotate the spoke handles to the left to bring the cutter close to the workpiece. Then, gently begin drilling and enter into the automatic feed mode by setting the spoke handles to the position shown in Fig. 7b. The drilling machine will automatically detect the end of the drilling, causing the feed to stop after the hole is made; however, the motor will still be rotating.