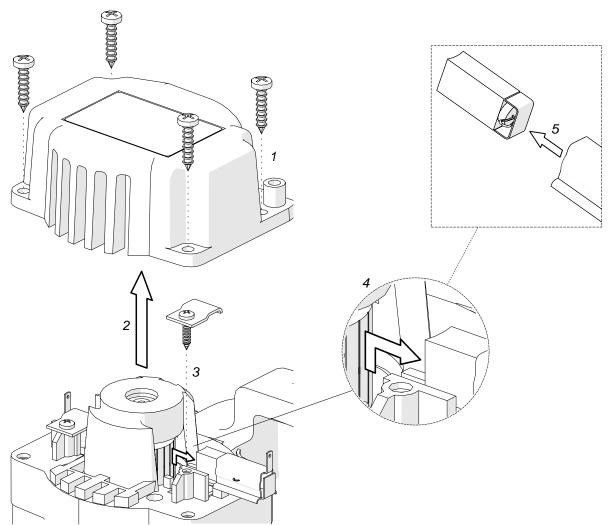

#### 3.6. Replacing the motor brushes

Check the condition of the carbon brushes every 100 operational hours. To do this, unplug the machine from the power source, and unscrew four fixing screws (1, Fig. 8) to remove the motor cover (2). Next, unscrew the pressing plate 3, and then remove the brush holder (4) and the brush (5). If the length of the brush is less than 5 mm (0.2"), replace both brushes with new ones. To install brushes, proceed in reverse order. After the replacement, run the motor without load for 20 minutes.

Fig. 8. Replacing the brushes