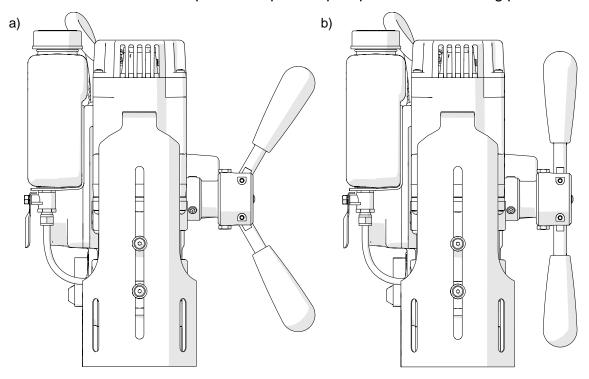

Connect the drilling machine to the power source, and enable the holding force of the electromagnetic base by setting the MAGNET switch to the position 'I'.

Protect the machine using the safety strap to prevent possible injury if the machine loses magnetic adhesion in case of a power loss. To do this, either fasten the strap through the opening in the machine body (Fig. 6a, 6b) or catch the strap on the carrying handle when working in horizontal position (Fig. 6c). The strap must be tight, not twisted, and must be replaced every single time the machine hangs on the strap as a result of coming loose from steel. Never insert the strap into the buckle from the front (Fig. 6d).