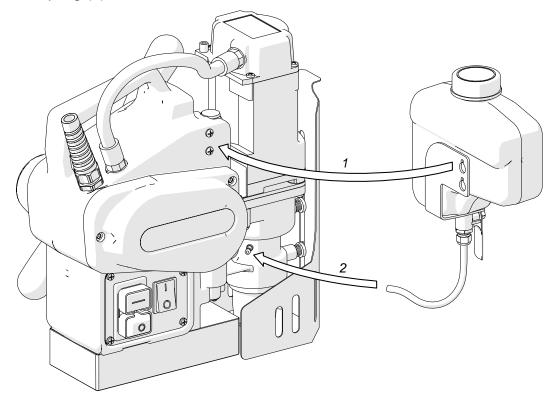

#### 3.2. Installing and removing the cooling system bottle

Hang the cooling system bottle on the screws (1, Fig. 5), and attach the bottle hose to the coupling (2). Remove in reverse order.

Fig. 5. Installing the cooling system bottle